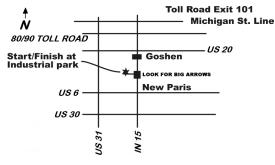

#### Location: Start GPS: 41° 30' 34.73 N 85° 50' 02.89 W Registration, Start, and Finish in the New Paris Industrial

Park, West of State Road 15 in New Paris, Indiana. NO CAMPFIRES PLEASE. Camping allowed Friday night at Sat. or Sun. staging areas and Saturday night at Sunday staging area only.