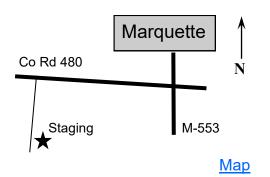

## Location

2 mi West of M-553 on Co Rd 480 Turn South on Co Rd Ng for 1.5 mi to staging area **46°28'42.58" N 87°27'30.75"W** 