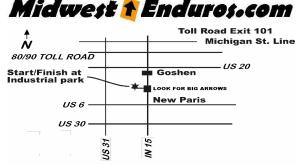

#### **Location:**

Registration, Start, and Finish in the New Paris Industrial Park, West of State Road 15 in New Paris, Indiana. Primitive camping Saturday night only. No campfires.