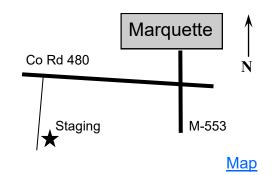

#### **Location**

2 mi West of M-553 on Co Rd 480 Turn South on Co Rd Ng for 1.5 mi to staging area **46°28'42.58" N 87°27'30.75"W** 